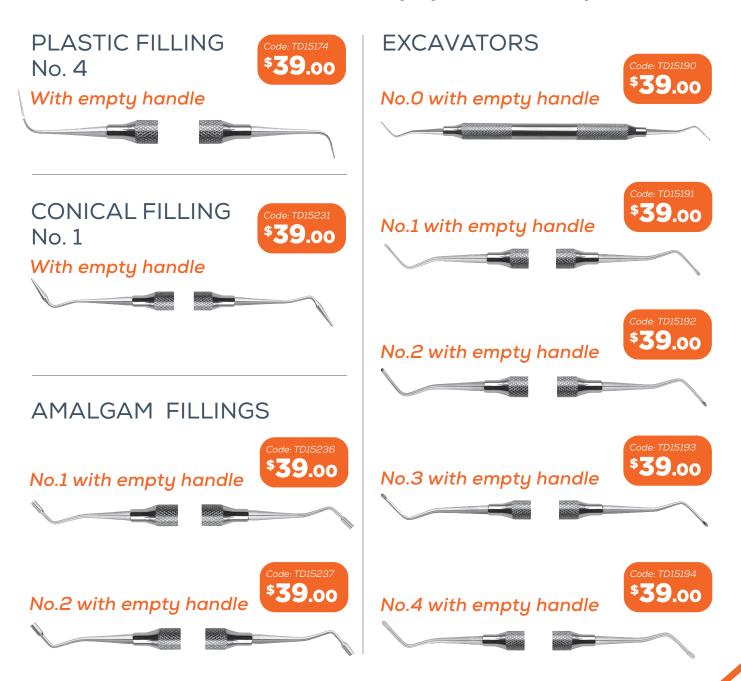

denability and strength.

### FILLING BALL **BURNISHER No. 1**



No. 1

With empty handle



#### FILLING BALL **BURNISHER No. 2**



With empty handle



#### **FILLING BALL BURNISHER No. 3**



With empty handle



#### WESTCOTT FILLING No. 1



With empty handle



# PLASTIC FILLING



With empty handle



#### PLASTIC FILLING No. 1A



With empty handle





With empty handle







With empty handle







### **INSTRUMENTS - RESTORATIVE**



- Featherweight at only 19-grams
- Hollow-core handle: lightweight but maintains strength.
- Excellent handle grip perfect handle thickness
- · Well-balanced Italian design.
- Manufactured from the finest Italian medical-grade Stainless Steel
- · Tips made from AISI 420, a martensitic stainless steel offering a high hardenability and strength.