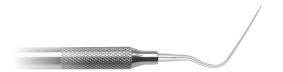

### **ENDODONTICS**

- Featherweight at only 19-grams
- Hollow-core handle: lightweight but maintains strength.
- Excellent handle grip perfect handle thickness
- · Well-balanced Italian design.
- · Manufactured from the finest Italian medical-grade Stainless Steel
- · Tips made from AISI 420, a martensitic stainless steel offering a high hardenability and strength.