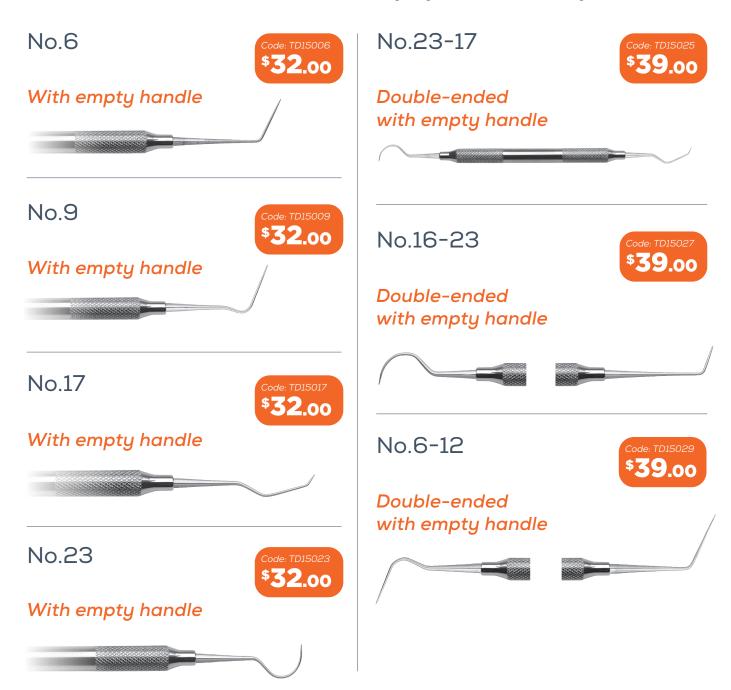

# **EXPLORERS**

- Featherweight at only 19-grams
- · Hollow-core handle: lightweight but maintains strength.
- Excellent handle grip perfect handle thickness
- · Well-balanced Italian design.
- · Manufactured from the finest Italian medical-grade Stainless Steel
- · Tips made from AISI 420, a martensitic stainless steel offering a high hardenability and strength.

### **PROBES**

- Featherweight at only 19-grams
- · Hollow-core handle: lightweight but maintains strength.
- Excellent handle grip perfect handle thickness
- · Well-balanced Italian design.
- · Manufactured from the finest Italian medical-grade Stainless Steel
- · Tips made from AISI 420, a martensitic stainless steel offering a high hardenability and strength.