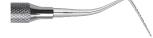

# **EXPLORERS**

- Featherweight at only 19-grams
- · Hollow-core handle: lightweight but maintains strength.
- Excellent handle grip perfect handle thickness
- · Well-balanced Italian design.
- · Manufactured from the finest Italian medical-grade Stainless Steel
- · Tips made from AISI 420, a martensitic stainless steel offering a high hardenability and strength.

### **PROBES**

- Featherweight at only 19-grams
- · Hollow-core handle: lightweight but maintains strength.
- Excellent handle grip perfect handle thickness
- · Well-balanced Italian design.
- · Manufactured from the finest Italian medical-grade Stainless Steel
- · Tips made from AISI 420, a martensitic stainless steel offering a high hardenability and strength.