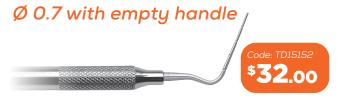

Black Laser bands for quicker pocket depth measurement
- Scale of 3, 6, 9, and 12 for depth accuracy



# WILLIAMS No.1 - GOLDMAN FOX



#### Double-ended with empty handle

Scale of 1, 2, 3, 5, 7, 8, 9, and 10 at both ends.



# EXPLORER No. 23/WILLIAMS



#### Double-ended with empty handle

• Scale of 1, 2, 3, 5, 7, 8, 9, and 10 on Probe.











### **ENDODONTICS**

- Featherweight at only 19-grams
- Hollow-core handle: lightweight but maintains strength.
- Excellent handle grip perfect handle thickness
- · Well-balanced Italian design.
- · Manufactured from the finest Italian medical-grade Stainless Steel
- · Tips made from AISI 420, a martensitic stainless steel offering a high hardenability and strength.

#### SPREADER No. 5

With empty handle





#### **VERT CONDENSER**

















## RESTORATIVE

- Featherweight at only 19-grams
- Hollow-core handle: lightweight but maintains strength.
- Excellent handle grip perfect handle thickness
- · Well-balanced Italian design.
- · Manufactured from the finest Italian medical-grade Stainless Steel
- · Tips made from AISI 420, a martensitic stainless steel offering a high hardenability and strength.

### FILLING BALL **BURNISHER No. 1**



No. 1

With empty handle



#### FILLING BALL **BURNISHER No. 2**



With empty handle



#### **FILLING BALL BURNISHER No. 3**



With empty handle



#### WESTCOTT FILLING No. 1



With empty handle



# PLASTIC FILLING



With empty handle



#### PLASTIC FILLING No. 1A



With empty handle





With empty handle







With empty handle







### **INSTRUMENTS - RESTORATIVE**