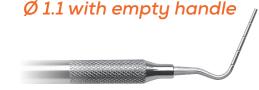

ack Laser bands for quicker pocket depth measurement
- Scale of 3, 6, 9, and 12 for depth accuracy



# WILLIAMS No.1 - GOLDMAN FOX



#### Double-ended with empty handle

Scale of 1, 2, 3, 5, 7, 8, 9, and 10 at both ends.



# EXPLORER No. 23/WILLIAMS



#### Double-ended with empty handle

• Scale of 1, 2, 3, 5, 7, 8, 9, and 10 on Probe.











### **ENDODONTICS**

- Featherweight at only 19-grams
- Hollow-core handle: lightweight but maintains strength.
- Excellent handle grip perfect handle thickness
- · Well-balanced Italian design.
- · Manufactured from the finest Italian medical-grade Stainless Steel
- · Tips made from AISI 420, a martensitic stainless steel offering a high hardenability and strength.

#### SPREADER No. 5

With empty handle





#### **VERT CONDENSER**

















## RESTORATIVE

- Featherweight at only 19-grams
- Hollow-core handle: lightweight but maintains strength.
- Excellent handle grip perfect handle thickness
- · Well-balanced Italian design.
- · Manufactured from the finest Italian medical-grade Stainless Steel
- · Tips made from AISI 420, a martensitic stainless steel offering a high hardenability and strength.

### FILLING BALL **BURNISHER No. 1**



No. 1

With empty handle



#### FILLING BALL **BURNISHER No. 2**



With empty handle



#### **FILLING BALL BURNISHER No. 3**



With empty handle



#### WESTCOTT FILLING No. 1



With empty handle



# PLASTIC FILLING



With empty handle



#### PLASTIC FILLING No. 1A



With empty handle





With empty handle







With empty handle







### **INSTRUMENTS - RESTORATIVE**