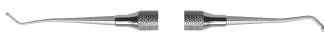

# WILLIAMS No.1 - GOLDMAN FOX

#### Double-ended with empty handle

Scale of 1, 2, 3, 5, 7, 8, 9, and 10 at both ends.