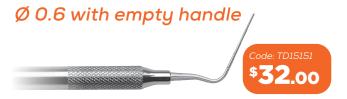

With Black Laser bands for quicker pocket depth measurement
- Scale of 3, 6, 9, and 12 for depth accuracy



# WILLIAMS No.1 - GOLDMAN FOX



#### Double-ended with empty handle

Scale of 1, 2, 3, 5, 7, 8, 9, and 10 at both ends.



# EXPLORER No. 23/WILLIAMS



#### Double-ended with empty handle

• Scale of 1, 2, 3, 5, 7, 8, 9, and 10 on Probe.











### **ENDODONTICS**

- Featherweight at only 19-grams
- Hollow-core handle: lightweight but maintains strength.
- Excellent handle grip perfect handle thickness
- · Well-balanced Italian design.
- · Manufactured from the finest Italian medical-grade Stainless Steel
- · Tips made from AISI 420, a martensitic stainless steel offering a high hardenability and strength.

#### SPREADER No. 5

With empty handle





#### **VERT CONDENSER**

















## RESTORATIVE

- Featherweight at only 19-grams
- Hollow-core handle: lightweight but maintains strength.
- Excellent handle grip perfect handle thickness
- · Well-balanced Italian design.
- · Manufactured from the finest Italian medical-grade Stainless Steel
- · Tips made from AISI 420, a martensitic stainless steel offering a high hardenability and strength.

### FILLING BALL **BURNISHER No. 1**



No. 1

With empty handle



#### FILLING BALL **BURNISHER No. 2**



With empty handle



#### **FILLING BALL BURNISHER No. 3**



With empty handle



#### WESTCOTT FILLING No. 1



With empty handle



# PLASTIC FILLING



With empty handle



#### PLASTIC FILLING No. 1A



With empty handle





With empty handle







With empty handle







### **INSTRUMENTS - RESTORATI