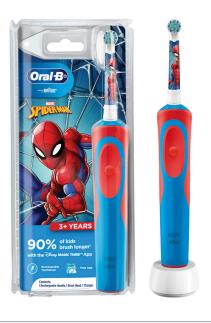

#### ORAL-B VITALITY STAGES SPIDERMAN ELECTRIC BRUSH

# Toothbrush designed for Kids 3+ Years and above.

- Oral-B Stages Power Spiderman Power Helps to thoroughly clean teeth while gentle on gums with its EXTRA SOFT bristles. Make brushing fun with Disney Magic Timer App.
- Removes more plaque for healthy smiles
- EXTRA SOFT bristles are gentle on gums
- Features 1 Mode: Daily Clean
- Free App: 90% of kids brush longer<sup>^</sup> with the Magic Timer App
- Rechargeable Battery: Lasts up to 8 days (2 min, 2x/day).