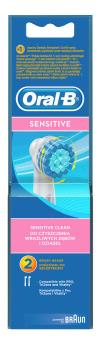

#### ORAL-B EB17 PRECISION CLEAN SENSITIVE 2PK BRUSHHEADS

#### Extra-soft bristles

- Oral-B Sensitive Clean Brush Heads provides a gentle brushing experience, ideal for sensitive teeth and gums.
- Inspired by professional tools, the round sensitive brush head also cleans tooth by tooth and provides enhanced cleaning vs. a standard manual toothbrush.
- Experience the sensitive toothbrush head designed by the #1 dentist recommended brand worldwide.
- Extra-soft bristles provide fine cleaning for sensitive teeth and gums
- Round head cleans better\* for healthier gums
- · Ideal for cleaning around sensitive and inflamed areas
- Indicator bristles fade as a sign to replace your toothbrush head for a better clean (about every 3 months)
- Compatible with the entire lineup of Oral-B electric toothbrushes, except for Oral-B sonic toothbrushes.