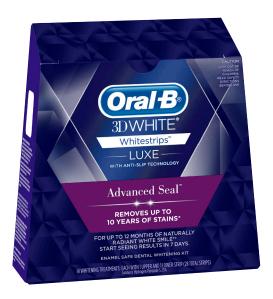

#### ORAL-B 3D WHITE LUXE ADVANCED SEAL STRIPS 14PK

#### Removes up to 10 years of stains in 2 weeks

- Oral-B 3D White Luxe Advance Seal Whitestrips with anti-slip technology, removes up to 10 years of stains in 2 weeks for up to 12 months for a naturally radiant white smile. Revitalises gums and restores weakened enamel.
- The strips remove tough coffee, wine and smoking stains for up to 12 months.
- · Advanced Seal Anti-Slip Technology
- Removes up to 10 years of stains in 2 weeks
- Start seeing results in 1 week
- Use once a day for 60 minutes, for 14 days.
- All Oral-B 3D White Whitestrips use the same enamel-safe whitening ingredient as used by dentists
- 14 Whitening Treatments.