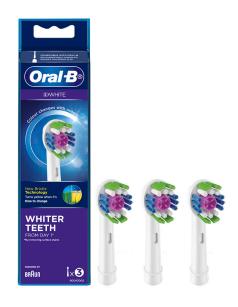

#### ORAL-B VITALITY PRO WHITE 3PK BRUSHHEADS

#### Advanced cleaning to help you achieve a whiter smile

- New Bristle Technology: Oral-B 3DWhite brush head turns from green to yellow, indicating when it is time to change. Features a polishing cup designed to help remove surface stains while bristles clean away plaque, and is ideal f or advanced cleaning and whitening. It even has the power to whiten teeth starting from Day 1 by removing surface stains
- Features a special polishing cup that gently removes surface stains
- Whiter teeth from Day 1 by removing surface stains
- Compatible with all Oral-B rechargeable handles (except iO Series/ Battery/Sonic brushes).