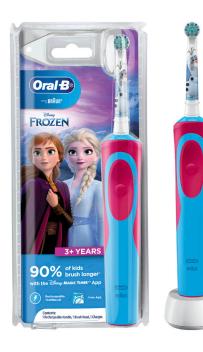

#### ORAL-B VITALITY STAGES FROZEN ELECTRIC BRUSH

#### Soft bristles, 3+ Years,

- Oral-B Stages Frozen Power Electric
  Toothbrush features a Free App Disney
  magic timer. 90% of kids brush longer with
  the Disney Magic Timer App\* (based on a
  study conducted among 52 children aged
  4-14 years in 2014). Soft bristles. 5+ Years.
- Free App Disney magic timer © Disney.
- 2D Action Oscillates Rotates.
- Rechargeable Battery: Lasts up to 5 days (2 min, 2x/day)
- Box contents: 1 Electric brush handle, 1 Charging station, 1 Brush head.