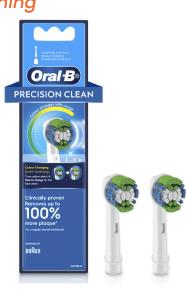

#### ORAL-B EB17 PRECISION CLEAN 2PK BRUSHHEADS

#### Surrounds each tooth for individual cleaning

- Oral-B Precision Clean brush head reaches deep between teeth and cover more surface, leaving your whole mouth cleaner with healthier gums\* vs regular manual toothbrush
- Cup shaped bristles reaches deep between teeth to help remove plaque
- Colour changing indicator bristles fades from green to yellow as a sign to replace brush head
- Compatible with all Oral-B rechargeable handles (except iO Series/ Battery/Sonic brushes).