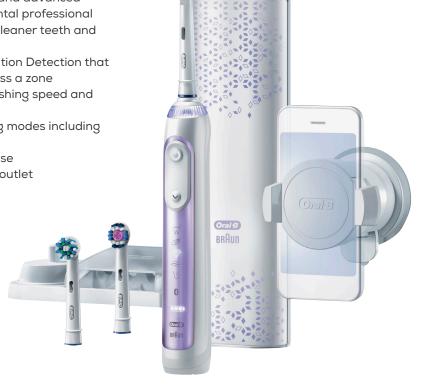

#### **ORAL-B GENIUS SERIES 9000**

#### Intelligent brush to clean like your dental professional recommends

- Oral-B Genius 9000 Electric Toothbrush helps to brush like your dentist recommends with customizable features and advanced technology. Intelligent brush to clean like your dental professional recommends. Removes 100% more plaque\*. For cleaner teeth and healthier gums\*.
- 100% brushing coverage: the only brush with Position Detection that sees where you brush and guides you to never miss a zone
- Protect your gums: Pressure Control reduces brushing speed and SmartRing alerts you if you brush too hard
- · Personalized experience with 6 different brushing modes including PRO Clean, Whitening, Gum Care and Sensitive
- · Never run out of battery: Dual-charging travel case charges both your toothbrush and phone using 1 outlet
- · Sleek, premium handle design with a rose gold finish to complement your style
- · Compatible with the following Oral-B toothbrush heads: CrossAction, 3D White, Gum Care. Sensitive Clean. Precision Clean. FlossAction, TriZone, Dual Clean, Power Tip, Ortho Care
- · Gently whitens your teeth starting from day 1 by removing surface stains
- · Know you brush the right amount of time with the 2min professional timer