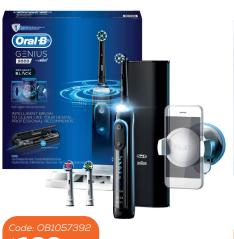

#### **ORAL-B GENIUS SERIES 9000**

#### Intelligent brush to clean like your dental professional recommends

- Oral-B Genius 9000 Electric Toothbrush helps to brush like your dentist recommends with customizable features and advanced technology. Intelligent brush to clean like your dental professional recommends. Removes 100% more plaque\*. For cleaner teeth and healthier gums\*.
- 100% brushing coverage: the only brush with Position Detection that sees where you brush and guides you to never miss a zone
- Protect your gums: Pressure Control reduces brushing speed and SmartRing alerts you if you brush too hard
- · Personalized experience with 6 different brushing modes including PRO Clean, Whitening, Gum Care and Sensitive
- · Never run out of battery: Dual-charging travel case charges both your toothbrush and phone using 1 outlet
- · Sleek, premium handle design with a rose gold finish to complement your style
- · Compatible with the following Oral-B toothbrush heads: CrossAction, 3D White, Gum Care. Sensitive Clean. Precision Clean. FlossAction, TriZone, Dual Clean, Power Tip, Ortho Care
- · Gently whitens your teeth starting from day 1 by removing surface stains
- · Know you brush the right amount of time with the 2min professional timer

\*vs. a regular manual toothbrush

#### Black