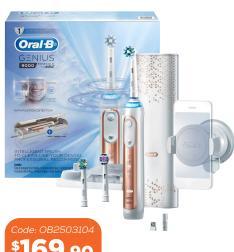

#### **ORAL-B GENIUS SERIES 9000**

#### Intelligent brush to clean like your dental professional recommends

- Oral-B Genius 9000 Electric Toothbrush helps to brush like your dentist recommends with customizable features and advanced technology. Intelligent brush to clean like your dental professional recommends. Removes 100% more plaque\*. For cleaner teeth and healthier gums\*.
- 100% brushing coverage: the only brush with Position Detection that sees where you brush and guides you to never miss a zone
- Protect your gums: Pressure Control reduces brushing speed and SmartRing alerts you if you brush too hard
- · Personalized experience with 6 different brushing modes including PRO Clean, Whitening, Gum Care and Sensitive
- · Never run out of battery: Dual-charging travel case charges both your toothbrush and phone using 1 outlet
- · Sleek, premium handle design with a rose gold finish to complement your style
- · Compatible with the following Oral-B toothbrush heads: CrossAction, 3D White, Gum Care. Sensitive Clean. Precision Clean. FlossAction, TriZone, Dual Clean, Power Tip, Ortho Care
- · Gently whitens your teeth starting from day 1 by removing surface stains
- · Know you brush the right amount of time with the 2min professional timer

\*vs. a regular manual toothbrush

#### Rose Gold