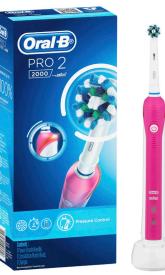

## ORAL-B PROFESSIONAL CARE 2000 ELECTRIC BRUSH

#### It's clinically proven to remove 100% more plaque\*

- Rechargeable toothbrush used by dentists worldwide (most used by dentists based on surveys of a representative worldwide sample of dentists' usage carried out for P&G continuously).
- Download the Oral-B App for a connected brushing experience. Brush like dental professionals recommend
- · 2-Modes: Daily Clean, Sensitive
- Round head: Surrounds each tooth for superior cleaning
- · Timer: Helps you brush the dentist recommended 2 minutes know you brush the right amount of time
- Gently whitens your teeth starting from day 1 by removing surface stains
- Li-lon battery: More than 2 weeks of brushing with 1 full charge. Faster charging time
- · Protect your gums: Pressure control reduces brushing speed and alerts you if you brush too hard
- Box contents: 1 Power Brush Handle, 1 CrossAction Brush Head, 1 Charger.

\*vs. a regular manual toothbrush

#### Pink