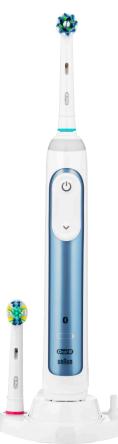

#### ORAL-B VITALITY EXTRA SENSITIVE ELECTRIC BRUSH

#### Advanced cleaning technology

- Oral-B Vitality Extra Sensitive Clean is clinically proven to clean better than an ordinary manual tootbrush while gentle on your gums.
- Oral-B Extra Sensitive Clean Brush Head cleans hard to reach areas and is gentle on your gums
- UltraThin 0.01mm bristles for a superior clean and gum protection vs a regular manual toothbrush
- 2 Minute Timer: Helps you brush the dentist recommended 2 minutes
- 2D Action: High speed oscillating and rotating motion
- · Long lasting rechargeable battery
- Color changing indicator bristles fades from green to yellow as a sign to replace brush head.