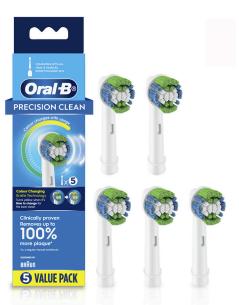

#### ORAL-B EB17-5 PRECISION CLEAN 5PK BRUSHHEADS

# Compatible with all Oral-B rechargeable handles

- Oral-B Precision Clean brush head reaches deep between teeth and cover more surface, leaving your whole mouth cleaner with healthier gums\* vs regular manual toothbrush
- Surrounds each tooth for individual cleaning
- Cup shaped bristles reaches deep between teeth to help remove plaque
- Colour changing indicator bristles fades from green to yellow as a sign to replace brush head
- Compatible with all Oral-B rechargeable handles (except iO Series/ Battery/Sonic brushes).

Code: OB1150017 **\$25.90** 