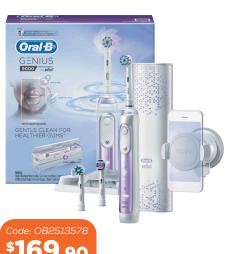

#### **ORAL-B GENIUS SERIES 9000**

#### Intelligent brush to clean like your dental professional recommends

- Oral-B Genius 9000 Electric Toothbrush helps to brush like your dentist recommends with customizable features and advanced technology. Intelligent brush to clean like your dental professional recommends. Removes 100% more plaque\*. For cleaner teeth and healthier gums\*.
- 100% brushing coverage: the only brush with Position Detection that sees where you brush and guides you to never miss a zone
- Protect your gums: Pressure Control reduces brushing speed and SmartRing alerts you if you brush too hard
- · Personalized experience with 6 different brushing modes including PRO Clean, Whitening, Gum Care and Sensitive
- · Never run out of battery: Dual-charging travel case charges both your toothbrush and phone using 1 outlet
- · Sleek, premium handle design with a rose gold finish to complement your style
- · Compatible with the following Oral-B toothbrush heads: CrossAction, 3D White, Gum Care. Sensitive Clean. Precision Clean. FlossAction, TriZone, Dual Clean, Power Tip, Ortho Care
- · Gently whitens your teeth starting from day 1 by removing surface stains
- · Know you brush the right amount of time with the 2min professional timer

\*vs. a regular manual toothbrush

#### **Orchid**