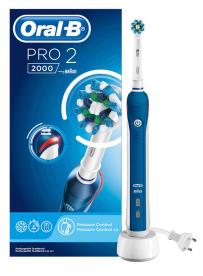

## ORAL-B PROFESSIONAL CARE 2000 ELECTRIC BRUSH

#### It's clinically proven to remove 100% more plaque\*

- Rechargeable toothbrush used by dentists worldwide (most used by dentists based on surveys of a representative worldwide sample of dentists' usage carried out for P&G continuously).
- Download the Oral-B App for a connected brushing experience. Brush like dental professionals recommend
- · 2-Modes: Daily Clean, Sensitive
- Round head: Surrounds each tooth for superior cleaning
- · Timer: Helps you brush the dentist recommended 2 minutes know you brush the right amount of time
- Gently whitens your teeth starting from day 1 by removing surface stains
- Li-lon battery: More than 2 weeks of brushing with 1 full charge. Faster charging time
- · Protect your gums: Pressure control reduces brushing speed and alerts you if you brush too hard
- Box contents: 1 Power Brush Handle, 1 CrossAction Brush Head, 1 Charger.

\*vs. a regular manual toothbrush