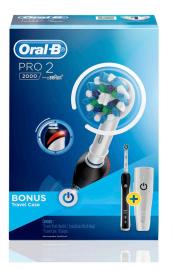

## ORAL-B PROFESSIONAL CARE 2000 ELECTRIC BRUSH

#### It's clinically proven to remove 100% more plaque\*

- Rechargeable toothbrush used by dentists worldwide (most used by dentists based on surveys of a representative worldwide sample of dentists' usage carried out for P&G continuously).
- Download the Oral-B App for a connected brushing experience. Brush like dental professionals recommend
- · 2-Modes: Daily Clean, Sensitive
- Round head: Surrounds each tooth for superior cleaning
- · Timer: Helps you brush the dentist recommended 2 minutes know you brush the right amount of time
- Gently whitens your teeth starting from day 1 by removing surface stains
- Li-lon battery: More than 2 weeks of brushing with 1 full charge. Faster charging time
- · Protect your gums: Pressure control reduces brushing speed and alerts you if you brush too hard
- Box contents: 1 Power Brush Handle, 1 CrossAction Brush Head, 1 Charger.

\*vs. a regular manual toothbrush

#### Black