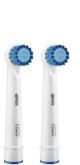

#### ORAL-B EB17 PRECISION CLEAN 2PK BRUSHHEADS

#### Surrounds each tooth for individual cleaning

- Oral-B Precision Clean brush head reaches deep between teeth and cover more surface, leaving your whole mouth cleaner with healthier gums\* vs regular manual toothbrush
- Cup shaped bristles reaches deep between teeth to help remove plaque
- Colour changing indicator bristles fades from green to yellow as a sign to replace brush head
- Compatible with all Oral-B rechargeable handles (except iO Series/ Battery/Sonic brushes).