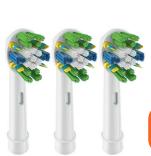

#### ORAL-B VITALITY PRO WHITE 3PK BRUSHHEADS

#### Advanced cleaning to help you achieve a whiter smile

- New Bristle Technology: Oral-B 3DWhite brush head turns from green to yellow, indicating when it is time to change. Features a polishing cup designed to help remove surface stains while bristles clean away plaque, and is ideal f or advanced cleaning and whitening. It even has the power to whiten teeth starting from Day 1 by removing surface stains
- Features a special polishing cup that gently removes surface stains
- Whiter teeth from Day 1 by removing surface stains
- Compatible with all Oral-B rechargeable handles (except iO Series/ Battery/Sonic brushes).