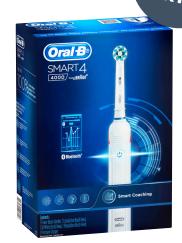

#### ORAL-B SMART 4000 WHITE ELECTRIC BRUSH

## Clinically proven to remove 100% more plaque\*

- Download the Oral-B App for a connected brushing experience and brush like dental professionals recommend
- · 3-Modes: Daily Clean, Sensitive, Whitening
- · Round head: Surrounds each tooth for superior cleaning.
- Pressure control: Alerts you and reduces speed to ensure that you don't press too hard on gums
- Li-lon battery: More than 2 weeks of brushing with 1 full charge. Faster charging time. (vs. Oral-B basic charger.)
- Smart Coaching: Gives you instant feedback and helps you track your progress with the app
- Gently whitens your teeth starting from day 1 by removing surface stains
- · Know you brush the right amount of time with the 2min professional timer
- Better brushing results with real-time feedback thanks to Bluetooth connectivity and the Oral-B App

\*vs. a regular manual toothbrush