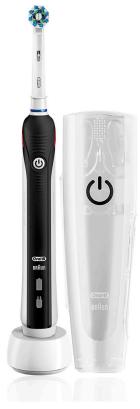

#### ORAL-B PROFESSIONAL CARE 700 BLACK ELECTRIC BRUSH

#### Up to 100% more plaque removal

- Discover the Oral-B PRO 700 rechargeable electric toothbrush to brush like your dentist recommends with a professional 2-minute timer. Clinically Proven. Removes 100% more plaque.\* Experience Oral-B PRO 700 from the #1 brand recommended by dentists worldwide. \*vs. a regular manual toothbrush
- Know you've brushed the right amount of time with the 2-minute professional timer
- · Daily Clean brushing mode
- Dynamic movement helps you achieve enhanced cleaning result
- Dentist-inspired round brush head oscillates, rotates and pulsates to break up and remove plaque
- Box contents: 1 brush head, 1 rechargeable brush, 1 charging station, 1 travel case