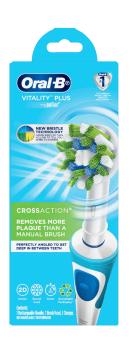

#### ORAL B VITALITY CROSS ACTION ELECTRIC BRUSH

#### Remove up to 100% more plaque

- Clinicaly proven to target plaque to remove up to 100% more plaque vs. a regular manual toothbrush.
   Features Oral-B NEW Bristle Technology Cross Action Brush Head: Green bristles turns yellow signalling when to change. It's dentist inspired round head surrounds each tooth for a superior clean.
- Cross Action Brush Head: Perfectly angled bristles set at 16 degree to get deep in between teeth and remove plaque.
- NEW Bristle Technology: Green bristles turns yellow signalling when to change your brush head.
- 1 Mode: Daily Clean
- 2 Minute Timer: Helps you brush the dentist recommended 2 minutes
- · 2D Action: High speed oscillating and rotating motion
- · Rechargeable battery: Lasts up to 8 days (2min, 2x/day)